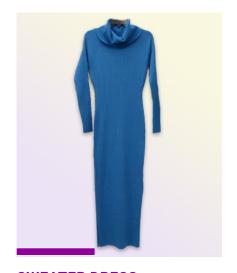

## SWEATER DRESSES

**SWEATER DRESS** 

100% Acrylic

**SWEATER DRESS** 70% Rayon 30% Polyester

**SWEATER DRESS** 

100% Viscose

**SWEATER DRESS** 70% Rayon 30% Nylon

**SWEATER DRESS** 

70% Rayon 30% Nylon

**SWEATER DRESS** 

70% Rayon 30% Polyester

**SWEATER DRESS** 70% Rayon 30% Polyester

**SWEATER DRESS** 70% Rayon 30% Polyester

**SWEATER DRESS** 70% Rayon 30% Polyester

**SWEATER DRESS** 70% Rayon 30% Polyester

**SWEATER DRESS** 70% Rayon 30% Polyester

**SWEATER DRESS** 70% Rayon 30% Polyester

**SWEATER DRESS** 70% Rayon 30% Polyester

**SWEATER DRESS** 70% Rayon 30% Polyester

**SWEATER DRESS** 70% Rayon 30% Polyester

### SWEATER DRESSES

**SWEATER DRESS** 70% Rayon 30% Polyester

**SWEATER DRESS** 70% Rayon 30% Polyester

**SWEATER DRESS** 70% Viscose 30% Polyester

**SWEATER DRESS** 70% Rayon 30% Polyester

**SWEATER DRESS** 70% Rayon 30% Polyester

**SWEATER DRESS** 70% Rayon 30% Polyester

**SWEATER DRESS** 70% Viscose 30% Polyester

**SWEATER DRESS** 80% Viscose 20% Polyester

**SWEATER DRESS** 80% Viscose 20% Polyester