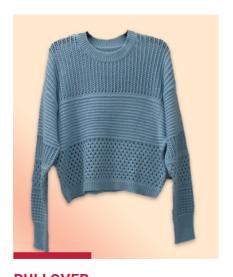

# FDI COLLECTION SWEATER PULLOVER AND CARDIGANS

**PULLOVER** 100% Brushed Acrylic

**PULLOVER** 50% Recycled Polyester 50% Polyester

**PULLOVER** 100% Brushed Acrylic

**PULLOVER** 100% Polyester Matte Chenille

**PULLOVER** 100% Brushed Acrylic

**PULLOVER** 100% Acrylic

**PULLOVER** 60% Cotton 40% Acrylic

**PULLOVER** 60% Cotton 40% Acrylic

**PULLOVER** 60% Cotton 40% Acrylic

**PULLOVER** 100% Cotton

**PULLOVER** 42% Recycled Polyester 58% Acrylic

**PULLOVER** 100% Acrylic

**PULLOVER** 100% Acrylic

**PULLOVER** 100% Acrylic

**PULLOVER** 100% Acrylic