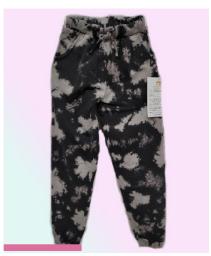

**TIE DYE TANK TOP** 60% Cotton 40% Polyester

**BURNOUT WASH TANK TOP** 60% Cotton 40% Polyester

**CREWNECKTEE-TIEDYEWASH** Cotton / Polyester Jersey

**CREWNECKTEE-TIEDYEWASH** Cotton / Polyester Jersey

**CREWNECKTEE-TIEDYEWASH** Cotton / Polyester Jersey