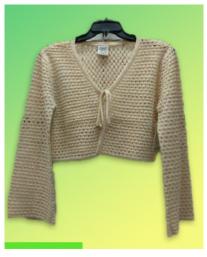

**LONG SLEEVE CARDIGAN** 

100% Acrylic Tube

**LONG SLEEVE CARDIGAN** 55% Acrylic 45% Nylon (Tape Yarn)