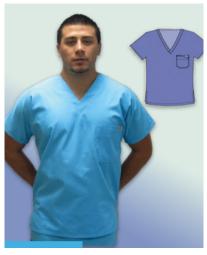

## MEDICAL UNIFORM

**CROSSOVER V NECK TOP** STYLE#1301 CLAIRE

65% Poly 35% Cotton

**V-NECK CROSSOVER TOP STYLE#7005** 65% Poly 35% Cotton

**OVERLAPPED V NECT TOP** STYLE#7000 UNISEX65% Poly 35% Cotton

TWO POCKETS AT BOTTOM STYLE#1401 LILY