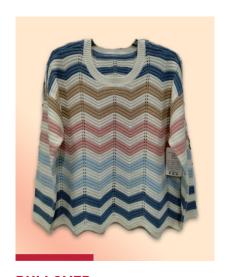

# FDI COLLECTION SWEATER PULLOVER AND CARDIGANS

**PULLOVER** 100% Brushed Acrylic

**PULLOVER** 50% Recycled Polyester 50% Polyester

**PULLOVER** 100% Brushed Acrylic

**PULLOVER** 100% Polyester Matte Chenille

**PULLOVER** 100% Brushed Acrylic

**PULLOVER** 100% Acrylic

**PULLOVER** 60% Cotton 40% Acrylic

**PULLOVER** 60% Cotton 40% Acrylic

**PULLOVER** 60% Cotton 40% Acrylic

**PULLOVER** 100% Cotton

**PULLOVER** 42% Recycled Polyester 58% Acrylic

**PULLOVER** 100% Acrylic

**PULLOVER** 100% Acrylic

**PULLOVER** 100% Acrylic

**PULLOVER** 100% Acrylic