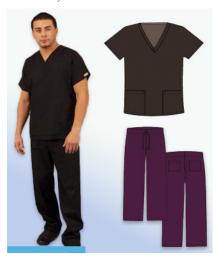

## MEDICAL UNIFORM

**CROSSOVER V NECK TOP** STYLE#1301 CLAIRE

65% Poly 35% Cotton

**V-NECK CROSSOVER TOP STYLE#7005** 65% Poly 35% Cotton

**OVERLAPPED V NECT TOP** STYLE#7000 UNISEX65% Poly 35% Cotton

TWO POCKETS AT BOTTOM STYLE#1401 LILY