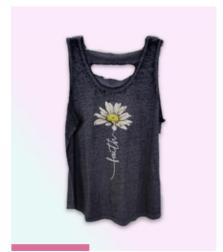

## KNIT TOPS AND BOTTOMS

V-NECK COLORBLOCK TEE WITH EMBELLISHMENT

**CREW NECK SIDE RUCHING TEEWITH EMBELLISHMENT** 96/4 Rayon/Spandex 2x2 Rib

**CREW NECK TEE WITH EMBELLISHMENT** 96/4 Rayon/Spandex 2x2 Rib

V-NECK COLORBLOCK TEE WITH EMBELLISHMENT

96/4 Rayon/Spandex 2x2 Rib

**CREW NECK TEE WITH EMBELLISHMENT** 96/4 Rayon/Spandex 2x2 Rib

**CREW NECK TEE WITH EMBELLISHMENT** 96/4 Rayon/Spandex 2x2 Rib

**CREWNECKTEEWITHBURNOUT** WASH 60% Cotton 40% Polyester