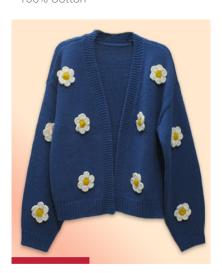

# FDI COLLECTION SWEATER PULLOVER AND CARDIGANS

**PULLOVER** 100% Brushed Acrylic

**PULLOVER** 50% Recycled Polyester 50% Polyester

**PULLOVER** 100% Brushed Acrylic

**PULLOVER** 100% Polyester Matte Chenille

**PULLOVER** 100% Brushed Acrylic

**PULLOVER** 100% Acrylic

**PULLOVER** 60% Cotton 40% Acrylic

**PULLOVER** 60% Cotton 40% Acrylic

**PULLOVER** 60% Cotton 40% Acrylic

**PULLOVER** 100% Cotton

**PULLOVER** 42% Recycled Polyester 58% Acrylic