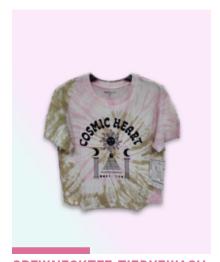

## KNIT TOPS AND BOTTOMS

**CREW NECK TEE WITH EMBELLISHMENT** 60% Cotton 40% Polyester

**CREW NECK TEE WITH EMBELLISHMENT** 60% Cotton 40% Polyester

**ALL OVER PRINT TANK TOP** 60% Cotton 40% Polyester

**CREW NECK TEE WITH EMBELLISHMENT** 60% Cotton 40% Polyester

**TIE DYE TANK TOP** 60% Cotton 40% Polyester

**BURNOUT WASH TANK TOP** 60% Cotton 40% Polyester

**CREWNECKTEE-TIEDYEWASH** Cotton / Polyester Jersey

**CREWNECKTEE-TIEDYEWASH** Cotton / Polyester Jersey

**CREWNECKTEE-TIEDYEWASH** Cotton / Polyester Jersey