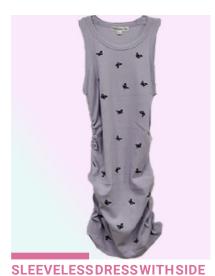

## KNIT TOPS AND BOTTOMS

V-NECK COLORBLOCK TEE WITH EMBELLISHMENT

**CREW NECK SIDE RUCHING TEEWITH EMBELLISHMENT** 96/4 Rayon/Spandex 2x2 Rib

**CREW NECK TEE WITH EMBELLISHMENT** 96/4 Rayon/Spandex 2x2 Rib