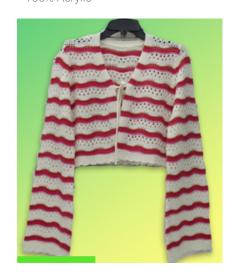

# FDI COLLECTION SWEATER PULLOVER AND CARDIGANS

**PULLOVER** 100% Brushed Acrylic

**PULLOVER** 50% Recycled Polyester 50% Polyester

**PULLOVER** 100% Brushed Acrylic

**PULLOVER** 100% Polyester Matte Chenille

**PULLOVER** 100% Brushed Acrylic

**PULLOVER** 100% Acrylic

**PULLOVER** 60% Cotton 40% Acrylic

**PULLOVER** 60% Cotton 40% Acrylic

**PULLOVER** 60% Cotton 40% Acrylic

**PULLOVER** 100% Cotton

**PULLOVER** 42% Recycled Polyester 58% Acrylic

**PULLOVER** 100% Acrylic

**PULLOVER** 100% Acrylic

**PULLOVER** 100% Acrylic

**PULLOVER** 100% Acrylic