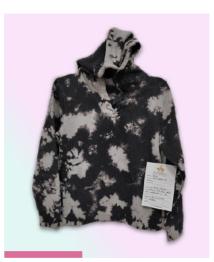

**TIE DYE TANK TOP** 60% Cotton 40% Polyester

**BURNOUT WASH TANK TOP** 60% Cotton 40% Polyester

**CREWNECKTEE-TIEDYEWASH** Cotton / Polyester Jersey

**CREWNECKTEE-TIEDYEWASH** Cotton / Polyester Jersey

**CREWNECKTEE-TIEDYEWASH** Cotton / Polyester Jersey