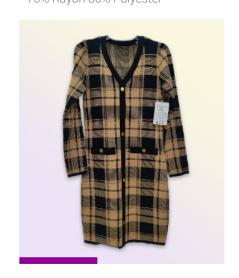

## SWEATER DRESSES

**SWEATER DRESS** 

100% Acrylic

**SWEATER DRESS** 70% Rayon 30% Polyester

**SWEATER DRESS** 

100% Viscose

**SWEATER DRESS** 70% Rayon 30% Nylon

**SWEATER DRESS** 

70% Rayon 30% Nylon

**SWEATER DRESS** 

70% Rayon 30% Polyester

**SWEATER DRESS** 70% Rayon 30% Polyester

**SWEATER DRESS** 70% Rayon 30% Polyester

**SWEATER DRESS** 70% Rayon 30% Polyester

**SWEATER DRESS** 70% Rayon 30% Polyester