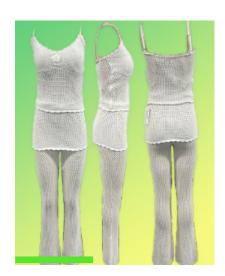

# SWEATER SPRING - SUMMER

**DRESS** Rayon / Polyester

**DRESS** 100% Polyester

**SHORTSLEEVETOPANDPULL ON SHORT SET** 

**DRESS** 100% Acrylic Tubular

TANK TOP AND SKIRT SET 100% Acrylic Cotton Like

**VEST TOP AND PULL ON SHORT SET** 

100% Acrylic Cotton Like

**SHORTSLEEVETOPANDSKIRT** 

70% Rayon 30% Polyester

SHORTSLEEVETOPANDSKIRT

80% Viscose 20% Polyester

**TANKTOPANDPULLONPANT** 

100% Cotton

**TANKTOPANDPULLONPANT** SET 100% Cotton