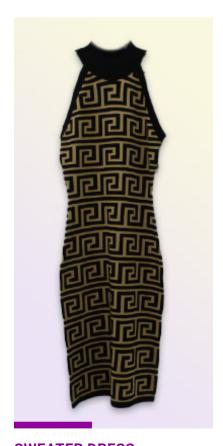

### SWEATER DRESSES

**SWEATER DRESS** 70% Rayon 30% Polyester

**SWEATER DRESS** 70% Rayon 30% Polyester

**SWEATER DRESS** 70% Viscose 30% Polyester

**SWEATER DRESS** 70% Rayon 30% Polyester

**SWEATER DRESS** 70% Rayon 30% Polyester

**SWEATER DRESS** 70% Rayon 30% Polyester

**SWEATER DRESS** 70% Viscose 30% Polyester

**SWEATER DRESS** 80% Viscose 20% Polyester

**SWEATER DRESS** 80% Viscose 20% Polyester