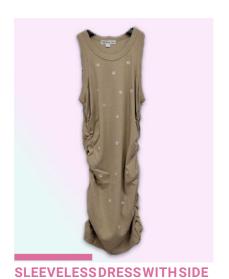

## KNIT TOPS AND BOTTOMS

V-NECK COLORBLOCK TEE WITH EMBELLISHMENT

**CREW NECK SIDE RUCHING TEEWITH EMBELLISHMENT** 96/4 Rayon/Spandex 2x2 Rib

**CREW NECK TEE WITH EMBELLISHMENT** 96/4 Rayon/Spandex 2x2 Rib