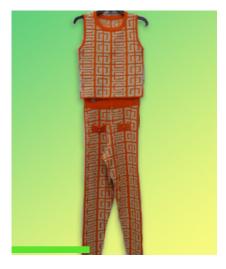

# SWEATER SPRING - SUMMER

**DRESS** Rayon / Polyester

**DRESS** 100% Polyester

**SHORTSLEEVETOPANDPULL ON SHORT SET** 

**DRESS** 100% Acrylic Tubular

TANK TOP AND SKIRT SET 100% Acrylic Cotton Like

**VEST TOP AND PULL ON SHORT SET** 

100% Acrylic Cotton Like

**SHORTSLEEVETOPANDSKIRT** 

70% Rayon 30% Polyester

SHORTSLEEVETOPANDSKIRT

80% Viscose 20% Polyester

**TANKTOPANDPULLONPANT** 

100% Cotton

**TANKTOPANDPULLONPANT** SET 100% Cotton