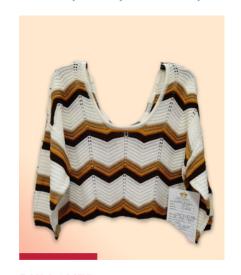

# FDI COLLECTION SWEATER PULLOVER AND CARDIGANS

**PULLOVER** 100% Brushed Acrylic

**PULLOVER** 50% Recycled Polyester 50% Polyester

**PULLOVER** 100% Brushed Acrylic

**PULLOVER** 100% Polyester Matte Chenille

**PULLOVER** 100% Brushed Acrylic

**PULLOVER** 100% Acrylic

**PULLOVER** 60% Cotton 40% Acrylic

**PULLOVER** 60% Cotton 40% Acrylic

**PULLOVER** 60% Cotton 40% Acrylic

**PULLOVER** 100% Cotton

**PULLOVER** 42% Recycled Polyester 58% Acrylic

**PULLOVER** 100% Acrylic

**PULLOVER** 100% Acrylic

**PULLOVER** 100% Acrylic

**PULLOVER** 100% Acrylic