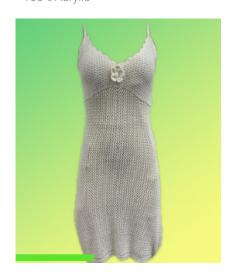

## SWEATER DRESSES

**SWEATER DRESS** 

100% Acrylic

**SWEATER DRESS** 70% Rayon 30% Polyester

**SWEATER DRESS** 

100% Viscose

**SWEATER DRESS** 70% Rayon 30% Nylon

**SWEATER DRESS** 

70% Rayon 30% Nylon

**SWEATER DRESS** 

70% Rayon 30% Polyester

**SWEATER DRESS** 70% Rayon 30% Polyester

**SWEATER DRESS** 70% Rayon 30% Polyester

**SWEATER DRESS** 70% Rayon 30% Polyester

**SWEATER DRESS** 70% Rayon 30% Polyester

**SWEATER DRESS** 70% Rayon 30% Polyester

**SWEATER DRESS** 70% Rayon 30% Polyester

**SWEATER DRESS** 70% Rayon 30% Polyester

**SWEATER DRESS** 70% Rayon 30% Polyester

**SWEATER DRESS** 70% Rayon 30% Polyester