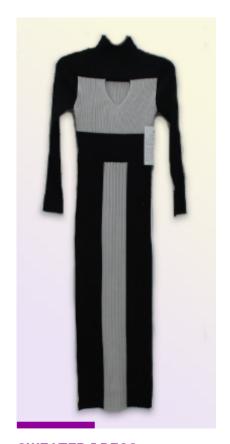

### SWEATER DRESSES

**SWEATER DRESS** 70% Rayon 30% Polyester

**SWEATER DRESS** 70% Rayon 30% Polyester

**SWEATER DRESS** 70% Viscose 30% Polyester

**SWEATER DRESS** 70% Rayon 30% Polyester

**SWEATER DRESS** 70% Rayon 30% Polyester

**SWEATER DRESS** 70% Rayon 30% Polyester

**SWEATER DRESS** 70% Viscose 30% Polyester

**SWEATER DRESS** 80% Viscose 20% Polyester

**SWEATER DRESS** 80% Viscose 20% Polyester