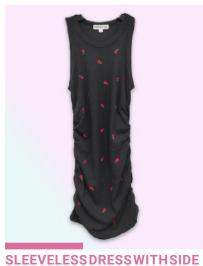

## KNIT TOPS AND BOTTOMS

V-NECK COLORBLOCK TEE WITH EMBELLISHMENT

**CREW NECK SIDE RUCHING TEEWITH EMBELLISHMENT** 96/4 Rayon/Spandex 2x2 Rib

**CREW NECK TEE WITH EMBELLISHMENT** 96/4 Rayon/Spandex 2x2 Rib