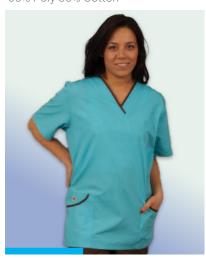

## MEDICAL UNIFORM

**CROSSOVER V NECK TOP** STYLE#1301 CLAIRE

65% Poly 35% Cotton

**V-NECK CROSSOVER TOP STYLE#7005** 65% Poly 35% Cotton

**OVERLAPPED V NECT TOP** STYLE#7000 UNISEX65% Poly 35% Cotton

TWO POCKETS AT BOTTOM STYLE#1401 LILY