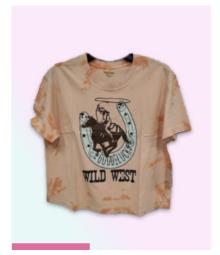

## KNIT TOPS AND BOTTOMS

**CREW NECK TEE WITH EMBELLISHMENT** 60% Cotton 40% Polyester

**CREW NECK TEE WITH EMBELLISHMENT** 60% Cotton 40% Polyester

**ALL OVER PRINT TANK TOP** 60% Cotton 40% Polyester

**CREW NECK TEE WITH EMBELLISHMENT** 60% Cotton 40% Polyester

**TIE DYE TANK TOP** 60% Cotton 40% Polyester

**BURNOUT WASH TANK TOP** 60% Cotton 40% Polyester

**CREWNECKTEE-TIEDYEWASH** Cotton / Polyester Jersey

**CREWNECKTEE-TIEDYEWASH** Cotton / Polyester Jersey

**CREWNECKTEE-TIEDYEWASH** Cotton / Polyester Jersey