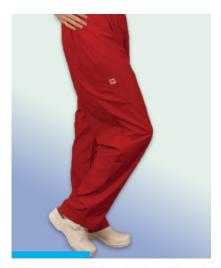

## MEDICAL UNIFORM

**CROSSOVER V NECK TOP** STYLE#1301 CLAIRE

65% Poly 35% Cotton

**V-NECK CROSSOVER TOP STYLE#7005** 65% Poly 35% Cotton

**OVERLAPPED V NECT TOP** STYLE#7000 UNISEX65% Poly 35% Cotton

TWO POCKETS AT BOTTOM STYLE#1401 LILY

65% Poly 35% Cotton

**LONG SLEEVE** STYLE#7007 HELEN 65% Poly 35% Cotton

**OVERLAPPED V NECT TOP STYLE#7001** 65% Poly 35% Cotton