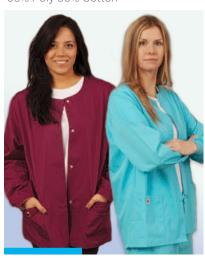

## MEDICAL UNIFORM

**CROSSOVER V NECK TOP** STYLE#1301 CLAIRE

65% Poly 35% Cotton

**V-NECK CROSSOVER TOP STYLE#7005** 65% Poly 35% Cotton

**OVERLAPPED V NECT TOP** STYLE#7000 UNISEX65% Poly 35% Cotton

TWO POCKETS AT BOTTOM STYLE#1401 LILY