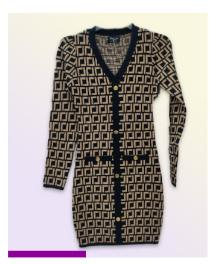

## SWEATER DRESSES

**SWEATER DRESS** 

100% Acrylic

**SWEATER DRESS** 70% Rayon 30% Polyester

**SWEATER DRESS** 

100% Viscose

**SWEATER DRESS** 70% Rayon 30% Nylon

**SWEATER DRESS** 

70% Rayon 30% Nylon

**SWEATER DRESS** 

70% Rayon 30% Polyester

**SWEATER DRESS** 70% Rayon 30% Polyester

**SWEATER DRESS** 70% Rayon 30% Polyester

**SWEATER DRESS** 70% Rayon 30% Polyester

**SWEATER DRESS** 70% Rayon 30% Polyester