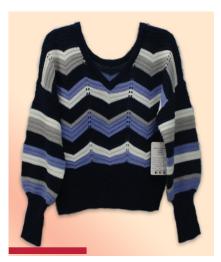

# FDI COLLECTION SWEATER PULLOVER AND CARDIGANS

**PULLOVER** 100% Brushed Acrylic

**PULLOVER** 50% Recycled Polyester 50% Polyester

**PULLOVER** 100% Brushed Acrylic

**PULLOVER** 100% Polyester Matte Chenille

**PULLOVER** 100% Brushed Acrylic

**PULLOVER** 100% Acrylic

**PULLOVER** 60% Cotton 40% Acrylic

**PULLOVER** 60% Cotton 40% Acrylic

**PULLOVER** 60% Cotton 40% Acrylic

**PULLOVER** 100% Cotton

**PULLOVER** 42% Recycled Polyester 58% Acrylic

**PULLOVER** 100% Acrylic

**PULLOVER** 100% Acrylic

**PULLOVER** 100% Acrylic

**PULLOVER** 100% Acrylic