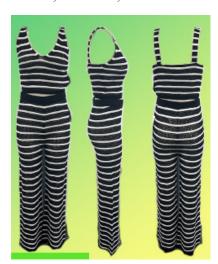

# SWEATER SPRING - SUMMER

**DRESS** Rayon / Polyester

**DRESS** 100% Polyester

**SHORTSLEEVETOPANDPULL ON SHORT SET** 

**DRESS** 100% Acrylic Tubular

TANK TOP AND SKIRT SET 100% Acrylic Cotton Like

**VEST TOP AND PULL ON SHORT SET** 

100% Acrylic Cotton Like

**SHORTSLEEVETOPANDSKIRT** 

70% Rayon 30% Polyester

SHORTSLEEVETOPANDSKIRT

80% Viscose 20% Polyester

**TANKTOPANDPULLONPANT** 

100% Cotton

**TANKTOPANDPULLONPANT** SET 100% Cotton