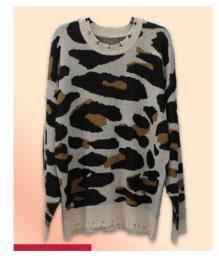

# FDI COLLECTION SWEATER PULLOVER AND CARDIGANS

**PULLOVER** 100% Brushed Acrylic

**PULLOVER** 50% Recycled Polyester 50% Polyester

**PULLOVER** 100% Brushed Acrylic

**PULLOVER** 100% Polyester Matte Chenille

**PULLOVER** 100% Brushed Acrylic

**PULLOVER** 100% Acrylic

**PULLOVER** 60% Cotton 40% Acrylic

**PULLOVER** 60% Cotton 40% Acrylic

**PULLOVER** 60% Cotton 40% Acrylic

**PULLOVER** 100% Cotton

**PULLOVER** 42% Recycled Polyester 58% Acrylic

**PULLOVER** 100% Acrylic

**PULLOVER** 100% Acrylic

**PULLOVER** 100% Acrylic

**PULLOVER** 100% Acrylic